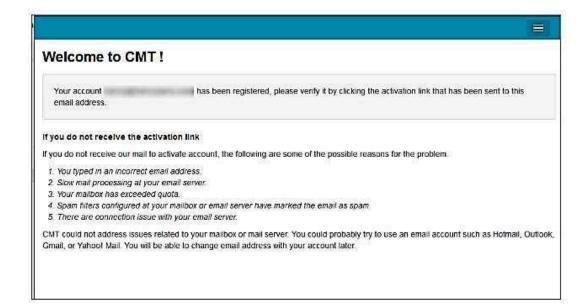

The "Welcome to CMT" page appears notifying you that an email was sent to you with a verification link.

The email will look like this:

| Hello John,                                                                                |
|--------------------------------------------------------------------------------------------|
|                                                                                            |
| Please click the following link to complete email verification:                            |
| https://cmt3.research.microsoft.com/User/VerifySignup/?email=}                             |
| 296e5fdd433d277ba741c3&returnUr1=/                                                         |
| Thanks,                                                                                    |
| CMT Support                                                                                |
|                                                                                            |
|                                                                                            |
| Microsoft respects your privacy. To learn more, please read our <u>Privacy Statement</u> . |
| Microsoft Corporation                                                                      |
| One Microsoft Way                                                                          |
| Redmond, NA 98052                                                                          |